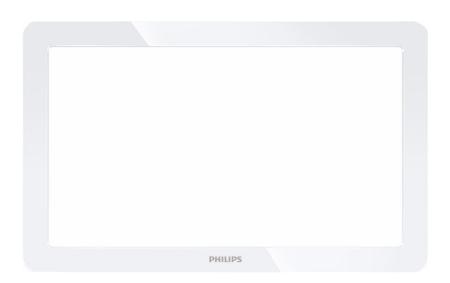

#### Design

- Materials used: PlasticColor: White

### **Product highlights**

Sophisticated design Flavors frames are created from high quality materials. Flavors offers a wide range of colors, patterns and materials to suit your style, taste or interior.